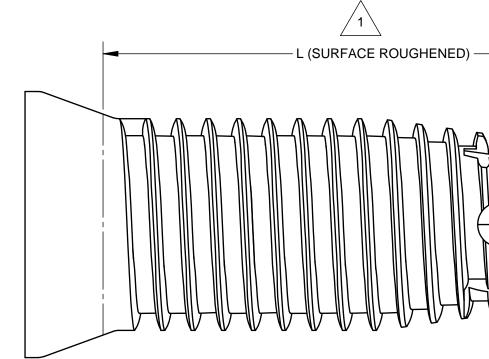

| ZONE | REV. | EJN | DESCRIPTION |  |
|------|------|-----|-------------|--|
| -    | 1    | -   | INITIAL PF  |  |

| PART NO. | L ±.005 |
|----------|---------|
| COM5038  | .375    |
| COM5050  | .500    |
| COM5063  | .625    |
| COM5075  | .750    |

NOTES:

BLAST INDICATED AREA WITH 120 GRIT ALUMINUM OXIDE AT 90 PSI.

| NITIAL PROTOTYPE REL                                                       | EASE                                                           | 02/24/16                           | AH  |
|----------------------------------------------------------------------------|----------------------------------------------------------------|------------------------------------|-----|
|                                                                            |                                                                | 2151 N. Lincoln                    | 51. |
| Н 02/24/16<br><u>DATE</u> ТІТ                                              |                                                                | 2151 N. Lincoln<br>Burbank, CA 915 |     |
| H 02/24/16                                                                 |                                                                |                                    |     |
|                                                                            | COM5000 IMF                                                    | PLANT                              |     |
| M CARD                                                                     | ALE DRAWING NO.                                                | REVISION                           |     |
|                                                                            | 16:1 COM5000                                                   | 1                                  |     |
| INC. ALL DESIGN, MANUFACTURING, USE<br>IE EXTENT RIGHTS ARE EXPRESSLY GRAU | , REPRODUCTION, AND SALES RIGHTS<br>NTED TO OTHERS IN WRITING. | ·                                  |     |